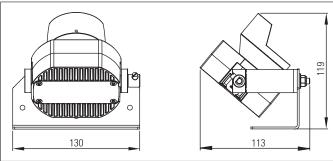

Fully lockable in both axes

Dimming options: 1 - 10V, DALI, DMX or phase

Satin black, satin white or any RAL colour finish

239 111 Provide driver enclosure

| Product Code          | IP | CRI      | Colour<br>Temp. (K)                                           | Optics   |                                        |        |                                 | Finish                           | Anti-glare snoot              |                                                                                            |
|-----------------------|----|----------|---------------------------------------------------------------|----------|----------------------------------------|--------|---------------------------------|----------------------------------|-------------------------------|--------------------------------------------------------------------------------------------|
| D100 REMOTE<br>DRIVER | 20 | 80<br>90 | 27=2,700k<br>30=3,000k<br>40=4,000k<br>45=4,500k<br>50=5,000k | Citizen: | 20°<br>24°<br>29°<br>36°<br>42°<br>48° | Sharp: | 17°<br>20°<br>29°<br>39°<br>45° | Black<br>White<br>Any RAL colour | Height (mm):<br>Cut angle (°) | 20mm<br>-increments of<br>5 mm up to-<br>150mm<br>0°<br>-increments<br>of 5° up to-<br>75° |