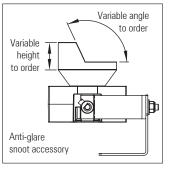

## **Product description:**

Each spotlight head - 10 Watt Citizen or Sharp COB

A wide variety of anti glare, beam control and colour filter accessories are available.

Various LED colour temperature and CRI options available

Fully lockable in both axes

Dimming options: 1 - 10V, DALI, DMX or phase

Satin black, satin white or any RAL colour finish

239 111 Provide driver enclosure

| Product Code          | IP | CRI      | Colour<br>Temp. (K)                                           | Optics   |                                        |        |                                 | Finish                           | Anti-glare snoot              |                                                                                            |
|-----------------------|----|----------|---------------------------------------------------------------|----------|----------------------------------------|--------|---------------------------------|----------------------------------|-------------------------------|--------------------------------------------------------------------------------------------|
| D100 REMOTE<br>DRIVER | 20 | 80<br>90 | 27=2,700k<br>30=3,000k<br>40=4,000k<br>45=4,500k<br>50=5,000k | Citizen: | 20°<br>24°<br>29°<br>36°<br>42°<br>48° | Sharp: | 17°<br>20°<br>29°<br>39°<br>45° | Black<br>White<br>Any RAL colour | Height (mm):<br>Cut angle (°) | 20mm<br>-increments of<br>5 mm up to-<br>150mm<br>0°<br>-increments<br>of 5° up to-<br>75° |