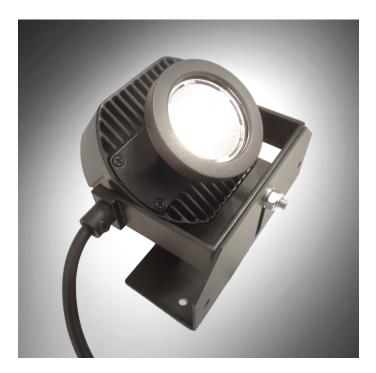

## D100 IP20 Spotlight - Remote driver version

LED Spotlight with remote driver

The D100 spotlight range was developed for use in the relighting of Hereford Cathedral in conjunction with Light Perceptions.

## **Product description:**

Each spotlight head - 10 Watt Citizen or Sharp COB

A wide variety of anti glare, beam control and colour filter accessories are available.

Various LED colour temperature and CRI options available